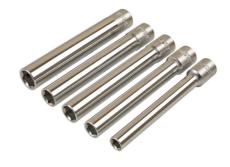

## Extra Deep Socket Set 3/8"D 5pc

Set of five extra deep 3/8" sockets in a useful range of sizes from 8mm and 14mm single Hex (6pt) profile. Designed to reach heavily recessed fixings, including those found on bumper, rear lamp and door hinge fittings. The six-sided socket head drives from the flats to provide more torque, useful for freeing seized nuts & bolts, whilst avoiding the risk of rounding. The socket has slightly convex internal faces and drilled out corners, for a solid grip, even on damaged fastener heads. Quality sockets, manufactured from chrome vanadium, presented in a blow mold case, a very useful set for car servicing and maintenance.

## **Additional Information**

- Socket sizes: 8, 10, 12, 13, 14mm.
- Single Hex (6pt) x 120mm long.
- · Ideal for deep seated bumper, body panel, rear lamp and door hinge fittings.
- · Particularly useful for the parking brake cable adjuster on BMW, Ford, VAG & Vauxhall/Opel.
- 1/2"D extra long 176mm socket set available please see Laser Part No. 7889.