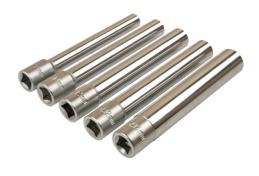

## Extra Deep Socket Set 3/8"D 5pc

Set of five extra deep 3/8" sockets in a useful range of sizes from 8mm and 14mm single Hex (6pt) profile. Designed to reach heavily recessed fixings, including those found on bumper, rear lamp and door hinge fittings. The six-sided socket head drives from the flats to provide more torque, useful for freeing seized nuts & bolts, whilst avoiding the risk of rounding. The socket has slightly convex internal faces and drilled out corners, for a solid grip, even on damaged fastener heads. Quality sockets, manufactured from chrome vanadium, presented in a blow mold case, a very useful set for car servicing and maintenance.

## **Additional Information**

- Socket sizes: 8, 10, 12, 13, 14mm.
- Single Hex (6pt) x 120mm long.
- · Ideal for deep seated bumper, body panel, rear lamp and door hinge fittings.
- · Particularly useful for the parking brake cable adjuster on BMW, Ford, VAG & Vauxhall/Opel.
- 1/2"D extra long 176mm socket set available please see Laser Part No. 7889.